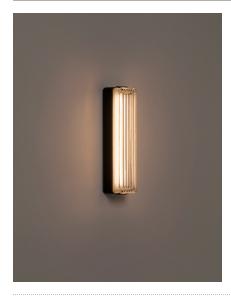

# **Estadio Singular**

Miguel Milá. 2023 Wall lamp

Damp locations

To simplify alludes to investigating the essence of a product. While preserving its traditional character, the Estadio family evolves from the ring to a single, simple column to satisfy new functions. A discreet aluminium body, in black or white, holds the historic glass brick.

#### **General description:**

White or texturized black metal structure. Glass block shade.
Suitable for Outlet Box (UL market).