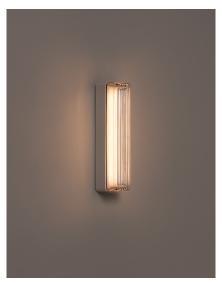

# **Estadio Singular**

Miguel Milá. 2023 Wall lamp

Damp locations

To simplify alludes to investigating the essence of a product. While preserving its traditional character, the Estadio family evolves from the ring to a single, simple column to satisfy new functions. A discreet aluminium body, in black or white, holds the historic glass brick.

#### **General description:**

White or texturized black metal structure. Glass block shade.
Suitable for Outlet Box (UL market).