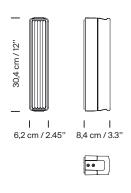

# **CE Model:**

#### **General description:**

White or texturized black metal structure. Glass block shade.
Suitable for Outlet Box (UL market).

#### Approximate weight (unpacked):

CE version: 1,86 kg / 4.1 lb UL version: 2,5 kg / 5.5 lb

### **Technical information:**

Light source included (dimmable): LED Module

Rated input wattage: 4,2 W Operating voltage: 120 mA Colour Temp.: 2.700 K

CRI: 90

Lifetime: 40.000 h Luminous flux: 204 lm

Built-in dimmable LED Suitable for dimming 1-10V. (Not included external dimmer switch 1-10V). Energy efficiency class (E.E.C): A<sup>++</sup>... A. Suitable for outdoor use.