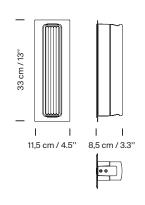

# **UL Model:**

#### **General description:**

White or texturized black metal structure. Glass block shade.
Suitable for Outlet Box (UL market).

#### Approximate weight (unpacked):

CE version: 1,86 kg / 4.1 lb UL version: 2,5 kg / 5.5 lb

### **Technical information:**

Light source included (dimmable): LED Module

Rated input wattage: 4,2 W Operating voltage: 120 mA Colour Temp.: 2.700 K

CRI: 90

Lifetime: 40.000 h Luminous flux: 204 lm

Built-in dimmable LED Suitable for dimming 1-10V. (Not included external dimmer switch 1-10V). Energy efficiency class (E.E.C): A<sup>++</sup>... A. Suitable for outdoor use.